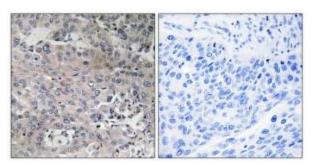

## **Product images:**

Immunohistochemistry analysis of paraffinembedded human lung carcinoma tissue using TUFM antibody. The picture on the right is treated with the synthesized peptide.