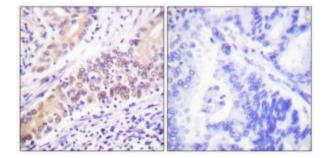

Immunohistochemistry analysis of paraffinembedded human lung carcinoma tissue using Topoisomerase II  $\beta$  antibody.The picture on the right is treated with the synthesized peptide.

This product is to be used for laboratory only. Not for diagnostic or therapeutic use. ©2022 OriGene Technologies, Inc., 9620 Medical Center Drive, Ste 200, Rockville, MD 20850, US