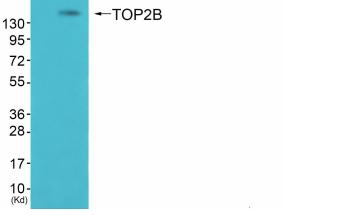

#### **Product images:**

2

1

250-

Western blot analysis of extracts from Jurkat cells, using Topoisomerase II Ã?antibody.The lane on the right is treated with the synthesized peptide.

Western blot analysis of extracts from K562 cells (Lane 2), using TOP2B Antibody. The lane on the left is treated with synthesized peptide.