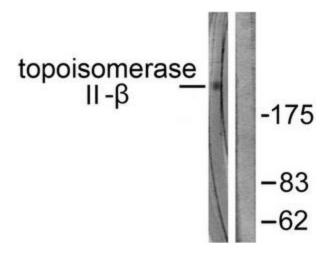

#### **Product images:**

2

1

250-

Western blot analysis of extracts from Jurkat cells, using Topoisomerase II Ã?antibody.The lane on the right is treated with the synthesized peptide.

Western blot analysis of extracts from K562 cells (Lane 2), using TOP2B Antibody. The lane on the left is treated with synthesized peptide.