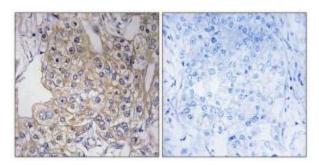

## **Product images:**

Immunohistochemistry analysis of paraffinembedded human breast carcinoma tissue using TNXB antibody. The picture on the right is treated with the synthesized peptide.