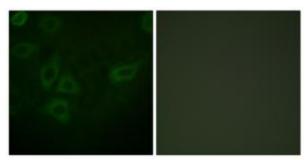

Immunofluorescence analysis of HepG2 cells, using TK (Ab-13) antibody. The picture on the right is treated with the synthesized peptide.