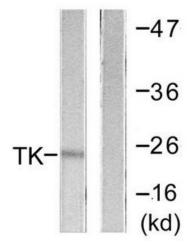

## **Product images:**

Western blot analysis of extracts from COLO205 cells, using TK (Ab-13) antibody. The lane on the right is treated with the synthesized peptide.

Immunohistochemistry analysis of paraffinembedded human breast carcinoma tissue using TK (Ab-13) antibody. The picture on the right is treated with the synthesized peptide.