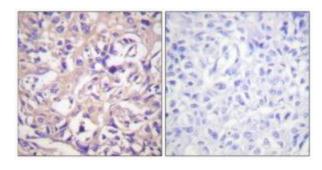

## **Product images:**

Western blot analysis of extracts from COLO205 cells, using TK (Ab-13) antibody. The lane on the right is treated with the synthesized peptide.

Immunohistochemistry analysis of paraffinembedded human breast carcinoma tissue using TK (Ab-13) antibody. The picture on the right is treated with the synthesized peptide.