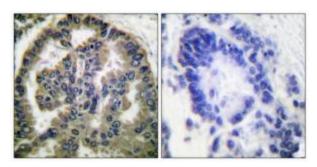

## **Product images:**

Immunohistochemical analysis of paraffinembedded human lung carcinoma tissue, using TGF  $\beta$ 2 antibody. The picture on the right is treated with the synthesized peptide.