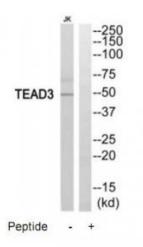

## **Product images:**

Western blot analysis of extracts from Jurkat cells, using TEAD3 antibody.The lane on the right is treated with the synthesized peptide.

This product is to be used for laboratory only. Not for diagnostic or therapeutic use. ©2022 OriGene Technologies, Inc., 9620 Medical Center Drive, Ste 200, Rockville, MD 20850, US