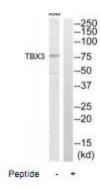

## **Product images:**

Western blot analysis of extracts from A549 cells, using TBX3 antibody. The lane on the right is treated with the synthesized peptide.