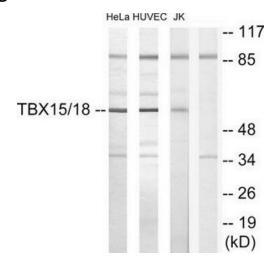

## **Product images:**

Western blot analysis of extracts from HeLa cells, HUVEC cells and Jurkat cells, using TBX15/18 antibody. The lane on the right is treated with the synthesized peptide.

Immunohistochemistry analysis of paraffinembedded human breast carcinoma tissue using TBX15/18 antibody. The picture on the right is treated with the synthesized peptide.