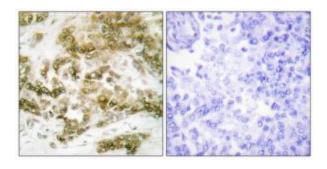

## **Product images:**

Western blot analysis of extracts from HeLa cells, HUVEC cells and Jurkat cells, using TBX15/18 antibody. The lane on the right is treated with the synthesized peptide.

Immunohistochemistry analysis of paraffinembedded human breast carcinoma tissue using TBX15/18 antibody. The picture on the right is treated with the synthesized peptide.