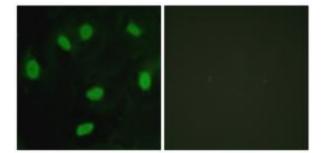

Immunofluorescence analysis of HeLa cells, using TBX15/18 antibody. The picture on the right is treated with the synthesized peptide.