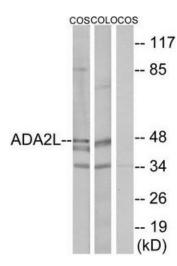

## **Product images:**

Western blot analysis of extracts from COS-7 cells and COLO205 cells, using ADA2L antibody. The lane on the right is treated with the synthesized peptide.