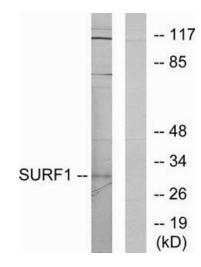

## **Product images:**

Western blot analysis of extracts from Jurkat cells, using SURF1 antibody.The lane on the right is treated with the synthesized peptide.

This product is to be used for laboratory only. Not for diagnostic or therapeutic use. ©2022 OriGene Technologies, Inc., 9620 Medical Center Drive, Ste 200, Rockville, MD 20850, US