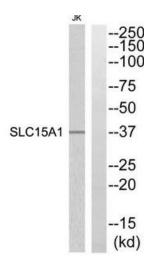

## **Product images:**

Western blot analysis of extracts from Jurkat cells, using SLC15A1 antibody. The lane on the right is treated with the synthesized peptide.