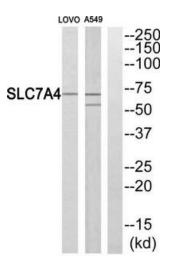

## **Product images:**

Western blot analysis of extracts from LOVO cells and A549 cells, using SLC7A4 antibody.The lane on the right is treated with the synthesized peptide.

This product is to be used for laboratory only. Not for diagnostic or therapeutic use. ©2022 OriGene Technologies, Inc., 9620 Medical Center Drive, Ste 200, Rockville, MD 20850, US