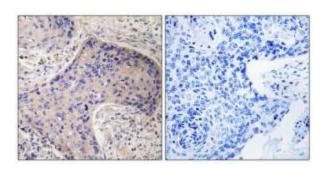

## **Product images:**

Western blot analysis of extracts from RAW264.7 cells, using ST6GAL1 antibody. The lane on the right is treated with the synthesized peptide.

Immunohistochemistry analysis of paraffinembedded human prostate carcinoma tissue, using ST6GAL1 antibody. The picture on the right is treated with the synthesized peptide.