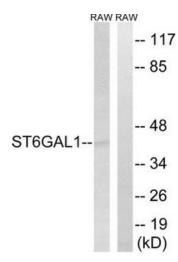

## **Product images:**

Western blot analysis of extracts from RAW264.7 cells, using ST6GAL1 antibody. The lane on the right is treated with the synthesized peptide.

Immunohistochemistry analysis of paraffinembedded human prostate carcinoma tissue, using ST6GAL1 antibody. The picture on the right is treated with the synthesized peptide.