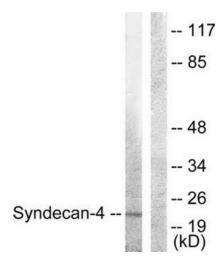

## **Product images:**

Western blot analysis of extracts from HepG2 cells, using Syndecan4 (Ab-179) antibody. The lane on the right is treated with the synthesized peptide.

Immunohistochemistry analysis of paraffinembedded human brain tissue using Syndecan4 (Ab-179) antibody. The picture on the right is treated with the synthesized peptide.