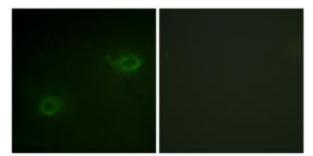

Immunofluorescence analysis of HeLa cells, using Syndecan4 (Ab-179) antibody. The picture on the right is treated with the synthesized peptide.