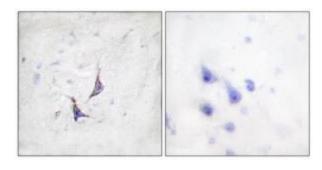

## **Product images:**

Western blot analysis of extracts from HepG2 cells, using Syndecan4 (Ab-179) antibody. The lane on the right is treated with the synthesized peptide.

Immunohistochemistry analysis of paraffinembedded human brain tissue using Syndecan4 (Ab-179) antibody. The picture on the right is treated with the synthesized peptide.