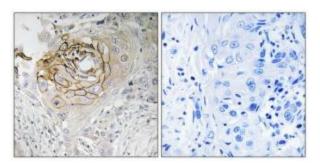

## **Product images:**

Immunohistochemistry analysis of paraffinembedded human lung carcinoma tissue using SCN9A antibody. The picture on the right is treated with the synthesized peptide.