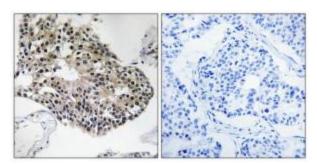

## **Product images:**

Immunohistochemistry analysis of paraffinembedded human breast carcinoma tissue using RPS25 antibody. The picture on the right is treated with the synthesized peptide.