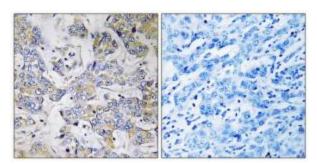

## **Product images:**

Immunohistochemistry analysis of paraffinembedded human breast carcinoma tissue using RPL37 antibody. The picture on the right is treated with the synthesized peptide.