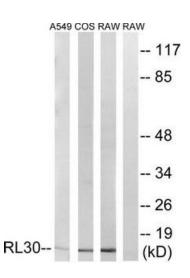

### **Product images:**

Western blot analysis of extracts from A549 cells, COS-7 cells and RAW264.7 cells, using RPL30 antibody.The lane on the right is treated with the synthesized peptide.

Immunohistochemistry analysis of paraffinembedded human prostate carcinoma tissue using RPL30 antibody.The picture on the right is treated with the synthesized peptide.