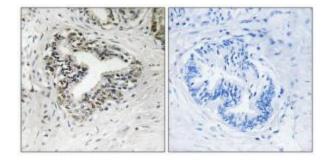

### **Product images:**

Western blot analysis of extracts from A549 cells, COS-7 cells and RAW264.7 cells, using RPL30 antibody.The lane on the right is treated with the synthesized peptide.

Immunohistochemistry analysis of paraffinembedded human prostate carcinoma tissue using RPL30 antibody.The picture on the right is treated with the synthesized peptide.