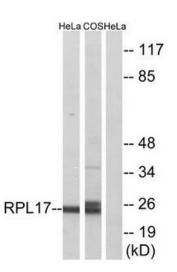

### **Product images:**

Western blot analysis of extracts from HeLa cells and COS cells, using RPL17 antibody. The lane on the right is treated with the synthesized peptide.

Immunohistochemistry analysis of paraffinembedded human prostate carcinoma tissue using RPL17 antibody.The picture on the right is treated with the synthesized peptide.