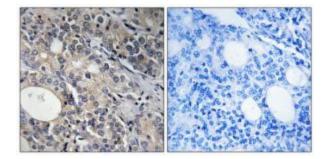

### **Product images:**

Western blot analysis of extracts from HeLa cells and COS cells, using RPL17 antibody. The lane on the right is treated with the synthesized peptide.

Immunohistochemistry analysis of paraffinembedded human prostate carcinoma tissue using RPL17 antibody.The picture on the right is treated with the synthesized peptide.