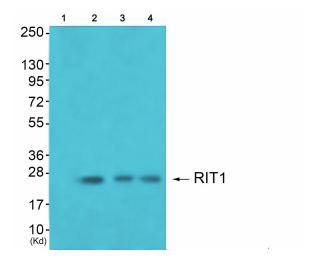

## **Product images:**

Western blot analysis of extracts from Jurkat cells, using RIT1 antibody (#TA314447).The lane on the right is treated with the synthesized peptide.

Western blot analysis of extracts from K562 cells (Lane 2), JK cells (Lane 3) and 293 cells (Lane 4), using RIT1 Antibody. The lane on the left is treated with synthesized peptide.