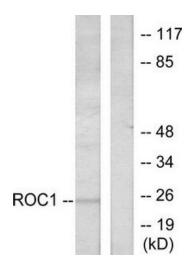

## **Product images:**

Western blot analysis of extracts from Jurkat cells, using RIT1 antibody (#TA314447).The lane on the right is treated with the synthesized peptide.

Western blot analysis of extracts from K562 cells (Lane 2), JK cells (Lane 3) and 293 cells (Lane 4), using RIT1 Antibody. The lane on the left is treated with synthesized peptide.