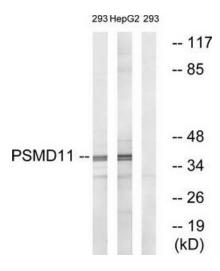

## **Product images:**

Western blot analysis of extracts from 293 cells and HepG2 cells, using PSMD11 antibody.The lane on the right is treated with the synthesized peptide.

This product is to be used for laboratory only. Not for diagnostic or therapeutic use. ©2022 OriGene Technologies, Inc., 9620 Medical Center Drive, Ste 200, Rockville, MD 20850, US