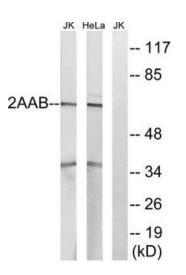

### **Product images:**

Western blot analysis of extracts from Jurkat cells and HeLa cells, using PPP2R1B antibody.The lane on the right is treated with the synthesized peptide.

Immunohistochemistry analysis of paraffinembedded human breast carcinoma tissue using PPP2R1B antibody.The picture on the right is treated with the synthesized peptide.