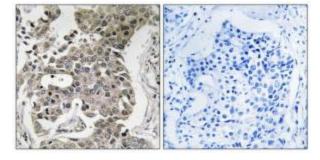

### **Product images:**

Western blot analysis of extracts from Jurkat cells and HeLa cells, using PPP2R1B antibody.The lane on the right is treated with the synthesized peptide.

Immunohistochemistry analysis of paraffinembedded human breast carcinoma tissue using PPP2R1B antibody.The picture on the right is treated with the synthesized peptide.