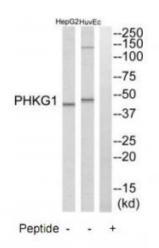

## **Product images:**

Western blot analysis of extracts from HuvEc cells and HepG2 cells, using PHKG1 antibody.The lane on the right is treated with the synthesized peptide.

This product is to be used for laboratory only. Not for diagnostic or therapeutic use. ©2022 OriGene Technologies, Inc., 9620 Medical Center Drive, Ste 200, Rockville, MD 20850, US