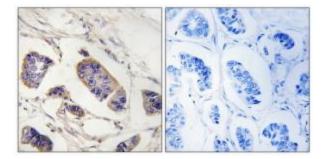

### **Product images:**

Western blot analysis of extracts from NIH/3T3 cells, using PEX7 antibody.The lane on the right is treated with the synthesized peptide.

Immunohistochemistry analysis of paraffinembedded human breast carcinoma tissue, using PEX7 antibody.The picture on the right is treated with the synthesized peptide.