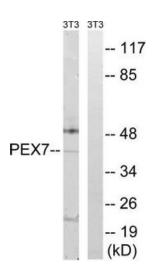

### **Product images:**

Western blot analysis of extracts from NIH/3T3 cells, using PEX7 antibody.The lane on the right is treated with the synthesized peptide.

Immunohistochemistry analysis of paraffinembedded human breast carcinoma tissue, using PEX7 antibody.The picture on the right is treated with the synthesized peptide.