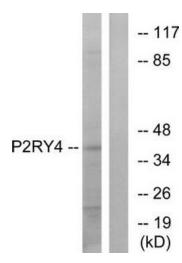

## **Product images:**

Western blot analysis of extracts from HeLa cells, using P2RY4 antibody. The lane on the right is treated with the synthesized peptide.