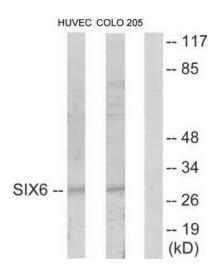

## **Product images:**

Western blot analysis of extracts from HUVEC cells and COLO205 cells, using SIX6 antibody.The lane on the right is treated with the synthesized peptide.

Immunofluorescence analysis of HepG2 cells, using SIX6 antibody.The picture on the right is treated with the synthesized peptide.