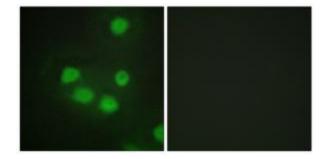

## **Product images:**

Western blot analysis of extracts from HUVEC cells and COLO205 cells, using SIX6 antibody.The lane on the right is treated with the synthesized peptide.

Immunofluorescence analysis of HepG2 cells, using SIX6 antibody.The picture on the right is treated with the synthesized peptide.