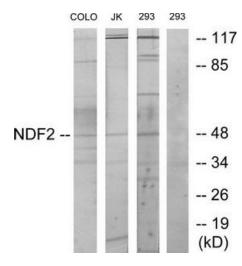

## **Product images:**

Western blot analysis of extracts from COLO cells, Jurkat cells and 293 cells, using NDF2 antibody. The lane on the right is treated with the synthesized peptide.