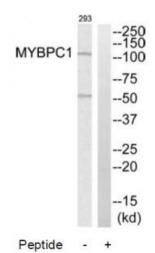

### **Product images:**

Western blot analysis of extracts from 293 cells, using MYBPC1 antibody.The lane on the right is treated with the synthesized peptide.

This product is to be used for laboratory only. Not for diagnostic or therapeutic use. ©2022 OriGene Technologies, Inc., 9620 Medical Center Drive, Ste 200, Rockville, MD 20850, US