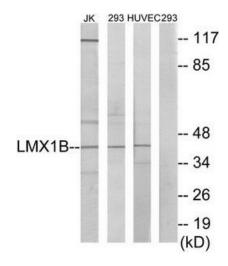

## **Product images:**

Western blot analysis of extracts from Jurkat cells, 293 cells and HUVEC cells, using LMX1B antibody.The lane on the right is treated with the synthesized peptide.

This product is to be used for laboratory only. Not for diagnostic or therapeutic use. ©2022 OriGene Technologies, Inc., 9620 Medical Center Drive, Ste 200, Rockville, MD 20850, US