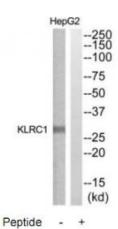

## **Product images:**

Western blot analysis of extracts from HepG2 cells, using KLRC1 antibody. The lane on the right is treated with the synthesized peptide.

This product is to be used for laboratory only. Not for diagnostic or therapeutic use. ©2022 OriGene Technologies, Inc., 9620 Medical Center Drive, Ste 200, Rockville, MD 20850, US