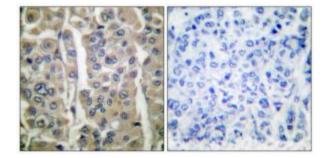

### **Product images:**

Western blot analysis of extracts from HuvEc cells, using Involucrin antibody (#TA314106).The lane on the right is treated with the synthesized peptide.

Immunohistochemical analysis of paraffinembedded human breast carcinoma tissue using Involucrin antibody (#TA314106).The picture on the right is treated with the synthesized peptide.