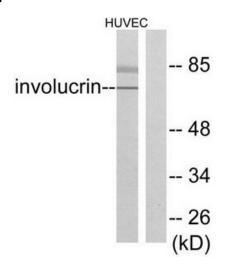

### **Product images:**

Western blot analysis of extracts from HuvEc cells, using Involucrin antibody (#TA314106).The lane on the right is treated with the synthesized peptide.

Immunohistochemical analysis of paraffinembedded human breast carcinoma tissue using Involucrin antibody (#TA314106).The picture on the right is treated with the synthesized peptide.