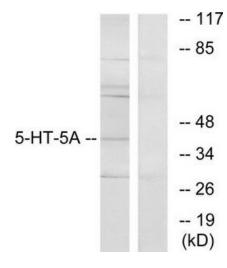

## **Product images:**

Western blot analysis of extracts from HeLa cells, using 5-HT-5A antibody.The lane on the right is treated with the synthesized peptide.

This product is to be used for laboratory only. Not for diagnostic or therapeutic use. ©2022 OriGene Technologies, Inc., 9620 Medical Center Drive, Ste 200, Rockville, MD 20850, US