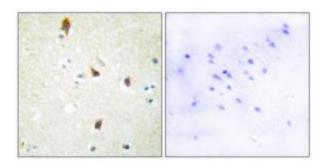

## **Product images:**

Western blot analysis of extracts from HeLa cells, using 5-HT-2B antibody. The lane on the right is treated with the synthesized peptide.

Immunohistochemistry analysis of paraffinembedded human brain tissue using 5-HT-2B antibody. The picture on the right is treated with the synthesized peptide.