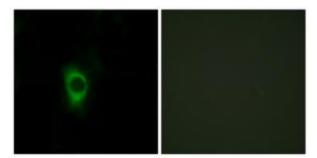

Immunofluorescence analysis of HeLa cells, using 5-HT-2B antibody. The picture on the right is treated with the synthesized peptide.