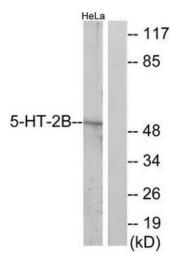

## **Product images:**

Western blot analysis of extracts from HeLa cells, using 5-HT-2B antibody. The lane on the right is treated with the synthesized peptide.

Immunohistochemistry analysis of paraffinembedded human brain tissue using 5-HT-2B antibody. The picture on the right is treated with the synthesized peptide.