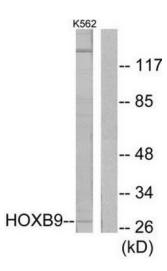

## **Product images:**

Western blot analysis of extracts from K562 cells, using HOXB9 antibody. The lane on the right is treated with the synthesized peptide.

This product is to be used for laboratory only. Not for diagnostic or therapeutic use. ©2022 OriGene Technologies, Inc., 9620 Medical Center Drive, Ste 200, Rockville, MD 20850, US