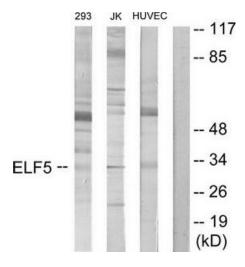

## **Product images:**

Western blot analysis of extracts from 293 cells, Jurkat cells and HUVEC cells, using ELF5 antibody.The lane on the right is treated with the synthesized peptide.

This product is to be used for laboratory only. Not for diagnostic or therapeutic use. ©2022 OriGene Technologies, Inc., 9620 Medical Center Drive, Ste 200, Rockville, MD 20850, US