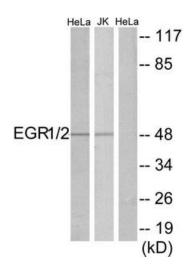

### **Product images:**

Western blot analysis of extracts from HeLa/Jurkat cells, using EGR1/2 antibody.The lane on the right is treated with the synthesized peptide.

This product is to be used for laboratory only. Not for diagnostic or therapeutic use. ©2022 OriGene Technologies, Inc., 9620 Medical Center Drive, Ste 200, Rockville, MD 20850, US