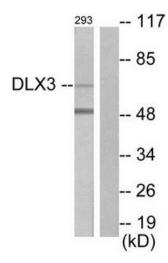

## **Product images:**

Western blot analysis of extracts from 293 cells, using DLX3 antibody. The lane on the right is treated with the synthesized peptide.

Immunohistochemistry analysis of paraffinembedded human heart tissue using DLX3 antibody. The picture on the right is treated with the synthesized peptide.