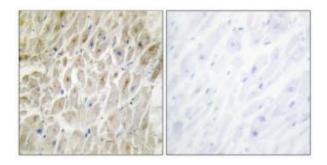

## **Product images:**

Western blot analysis of extracts from 293 cells, using DLX3 antibody. The lane on the right is treated with the synthesized peptide.

Immunohistochemistry analysis of paraffinembedded human heart tissue using DLX3 antibody. The picture on the right is treated with the synthesized peptide.