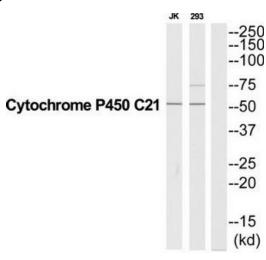

## **Product images:**

Western blot analysis of extracts from Jurkat/293 cells, using CYP21A2 antibody. The lane on the right is treated with the synthesized peptide.