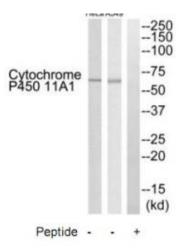

## **Product images:**

Western blot analysis of extracts from HeLa cells and A549 cells, using Cytochrome P450 11A1 antibody. The lane on the right is treated with the synthesized peptide.