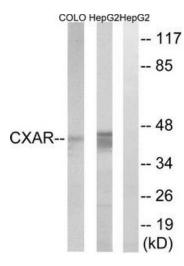

## **Product images:**

Western blot analysis of extracts from COLO cells and HepG2 cells, using CXADR antibody. The lane on the right is treated with the synthesized peptide.