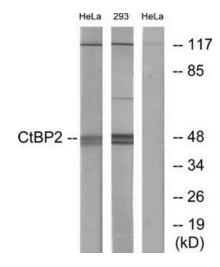

## **Product images:**

Western blot analysis of extracts from HeLa cells and 293 cells, using CtBP2 antibody.The lane on the right is treated with the synthesized peptide.

This product is to be used for laboratory only. Not for diagnostic or therapeutic use. ©2025 OriGene Technologies, Inc., 9620 Medical Center Drive, Ste 200, Rockville, MD 20850, US