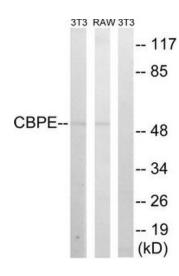

#### **Product images:**

Western blot analysis of extracts from 3T3 cells and RAW264.7cells, using CPE antibody.The lane on the right is treated with the synthesized peptide.

This product is to be used for laboratory only. Not for diagnostic or therapeutic use. ©2023 OriGene Technologies, Inc., 9620 Medical Center Drive, Ste 200, Rockville, MD 20850, US