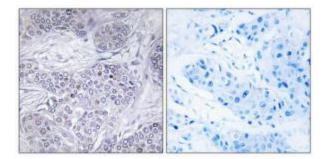

#### **Product images:**

Western blot analysis of extracts from RAW264.7 cells, using CEBPG antibody.The lane on the right is treated with the synthesized peptide.

Immunohistochemistry analysis of paraffinembedded human heart tissue using CEBPG antibody.The picture on the right is treated with the synthesized peptide.