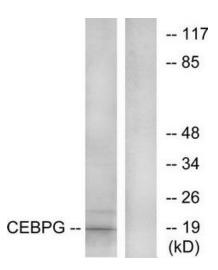

#### **Product images:**

Western blot analysis of extracts from RAW264.7 cells, using CEBPG antibody.The lane on the right is treated with the synthesized peptide.

Immunohistochemistry analysis of paraffinembedded human heart tissue using CEBPG antibody.The picture on the right is treated with the synthesized peptide.