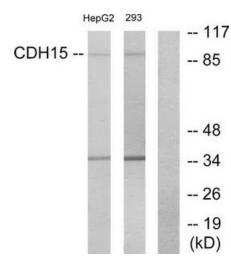

## **Product images:**

Western blot analysis of extracts from HepG2 cells and 293 cells, using CDH15 antibody. The lane on the right is treated with the synthesized peptide.