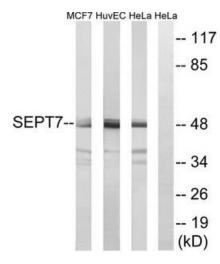

## **Product images:**

Western blot analysis of extracts from MCF-7 cell, HuvEc cells and HeLa cells, using SEPT7 antibody.The lane on the right is treated with the synthesized peptide.

This product is to be used for laboratory only. Not for diagnostic or therapeutic use. ©2022 OriGene Technologies, Inc., 9620 Medical Center Drive, Ste 200, Rockville, MD 20850, US