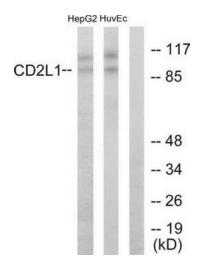

## **Product images:**

Western blot analysis of extracts from HepG2 cells and HUVEC cells, using CD2L1 antibody.The lane on the right is treated with the synthesized peptide.

This product is to be used for laboratory only. Not for diagnostic or therapeutic use. ©2022 OriGene Technologies, Inc., 9620 Medical Center Drive, Ste 200, Rockville, MD 20850, US