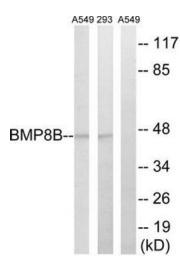

## **Product images:**

Western blot analysis of extracts from 293 cells and A549 cells, using BMP8B antibody. The lane on the right is treated with the synthesized peptide.