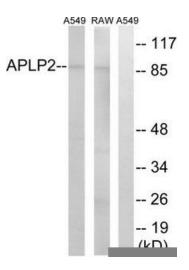

### **Product images:**

Western blot analysis of extracts from A549 cells and RAW264.7 cells, using APLP2 antibody.The lane on the right is treated with the synthesized peptide.

This product is to be used for laboratory only. Not for diagnostic or therapeutic use. ©2023 OriGene Technologies, Inc., 9620 Medical Center Drive, Ste 200, Rockville, MD 20850, US