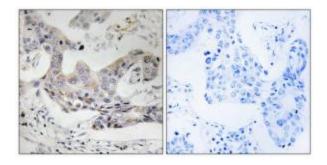

## **Product images:**

Immunohistochemistry analysis of paraffinembedded human breast carcinoma tissue, using ALDH3B1 antibody. The picture on the right is treated with the synthesized peptide.

Western blot analysis of extracts from HuvEc cells, using ALDH3B1 antibody. The lane on the right is treated with the synthesized peptide.