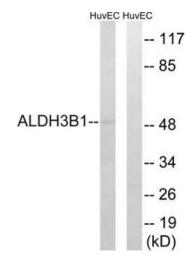

## **Product images:**

Immunohistochemistry analysis of paraffinembedded human breast carcinoma tissue, using ALDH3B1 antibody. The picture on the right is treated with the synthesized peptide.

Western blot analysis of extracts from HuvEc cells, using ALDH3B1 antibody. The lane on the right is treated with the synthesized peptide.