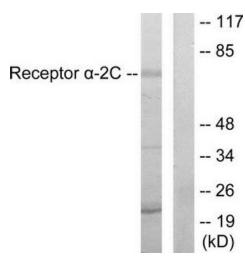

## **Product images:**

Western blot analysis of extracts from HepG2 cells, using Adrenergic Receptor a-2C antibody. The lane on the right is treated with the synthesized peptide.